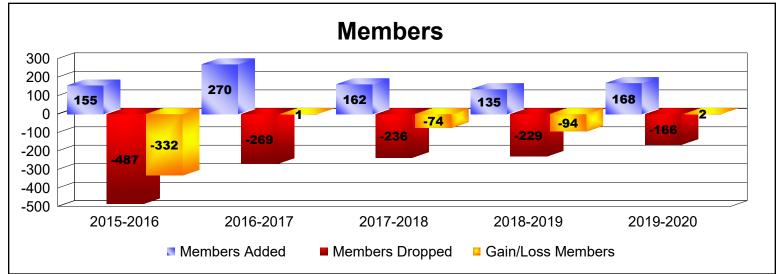

District LC 3

As of June 2020 Cumulative

| Year      | New<br>Clubs | Dropped<br>Clubs | Gain/<br>Loss<br>Clubs | New<br>Members | Charter<br>Members | Reinstate<br>Members | Transfer<br>Members | Total<br>Member<br>Added | Total<br>Members<br>Dropped | Gain/<br>Loss<br>Members |
|-----------|--------------|------------------|------------------------|----------------|--------------------|----------------------|---------------------|--------------------------|-----------------------------|--------------------------|
| 2015-2016 | 0            | -10              | -10                    | 140            | 4                  | 6                    | 5                   | 155                      | -487                        | -332                     |
| 2016-2017 | 3            | -1               | 2                      | 169            | 70                 | 25                   | 6                   | 270                      | -269                        | 1                        |
| 2017-2018 | 0            | -1               | -1                     | 150            | 2                  | 7                    | 3                   | 162                      | -236                        | -74                      |
| 2018-2019 | 1            | -3               | -2                     | 95             | 23                 | 4                    | 13                  | 135                      | -229                        | -94                      |
| 2019-2020 | 1            | -3               | -2                     | 136            | 24                 | 4                    | 4                   | 168                      | -166                        | 2                        |
| Average   | 1            | -4               | -3                     | 138            | 25                 | 9                    | 6                   | 178                      | -277                        | -99                      |