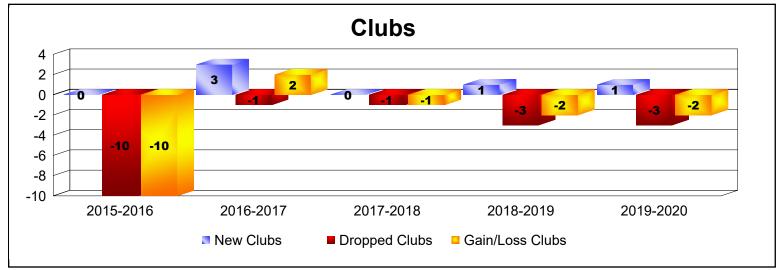

District LC 3

As of June 2020 Cumulative

| Year      | New<br>Clubs | Dropped<br>Clubs | Gain/<br>Loss<br>Clubs | New<br>Members | Charter<br>Members | Reinstate<br>Members | Transfer<br>Members | Total<br>Member<br>Added | Total<br>Members<br>Dropped | Gain/<br>Loss<br>Members |
|-----------|--------------|------------------|------------------------|----------------|--------------------|----------------------|---------------------|--------------------------|-----------------------------|--------------------------|
| 2015-2016 | 0            | -10              | -10                    | 140            | 4                  | 6                    | 5                   | 155                      | -487                        | -332                     |
| 2016-2017 | 3            | -1               | 2                      | 169            | 70                 | 25                   | 6                   | 270                      | -269                        | 1                        |
| 2017-2018 | 0            | -1               | -1                     | 150            | 2                  | 7                    | 3                   | 162                      | -236                        | -74                      |
| 2018-2019 | 1            | -3               | -2                     | 95             | 23                 | 4                    | 13                  | 135                      | -229                        | -94                      |
| 2019-2020 | 1            | -3               | -2                     | 136            | 24                 | 4                    | 4                   | 168                      | -166                        | 2                        |
| Average   | 1            | -4               | -3                     | 138            | 25                 | 9                    | 6                   | 178                      | -277                        | -99                      |